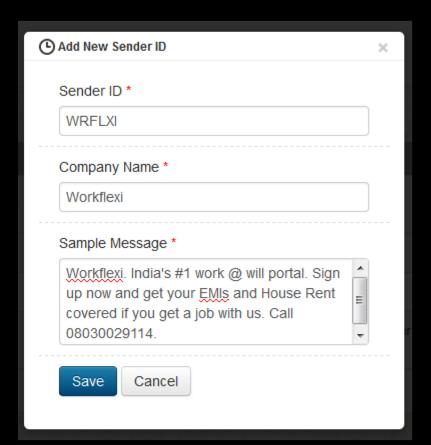

## Instant SID Approval

Submit a Six character SenderID and start messaging instantly. **Why Liveair** 