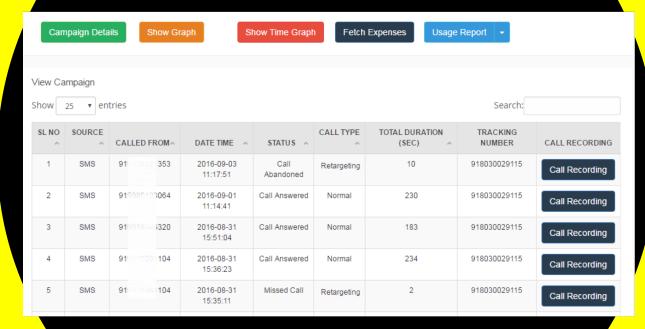

#### **Track SMS**

Send URL based SMS campaigns and get analytics of clicks on your link.

- The click's mobile number
- Their exact location

- IP Address

### Virtual Numbers

Send call based campaigns and get analytics of calls on your virtual number.

- Free Virtual Number
- Call Status
- **⊙** Call Date/ Time
- **⊙** Call Recording
- Auto Caller Retargeting